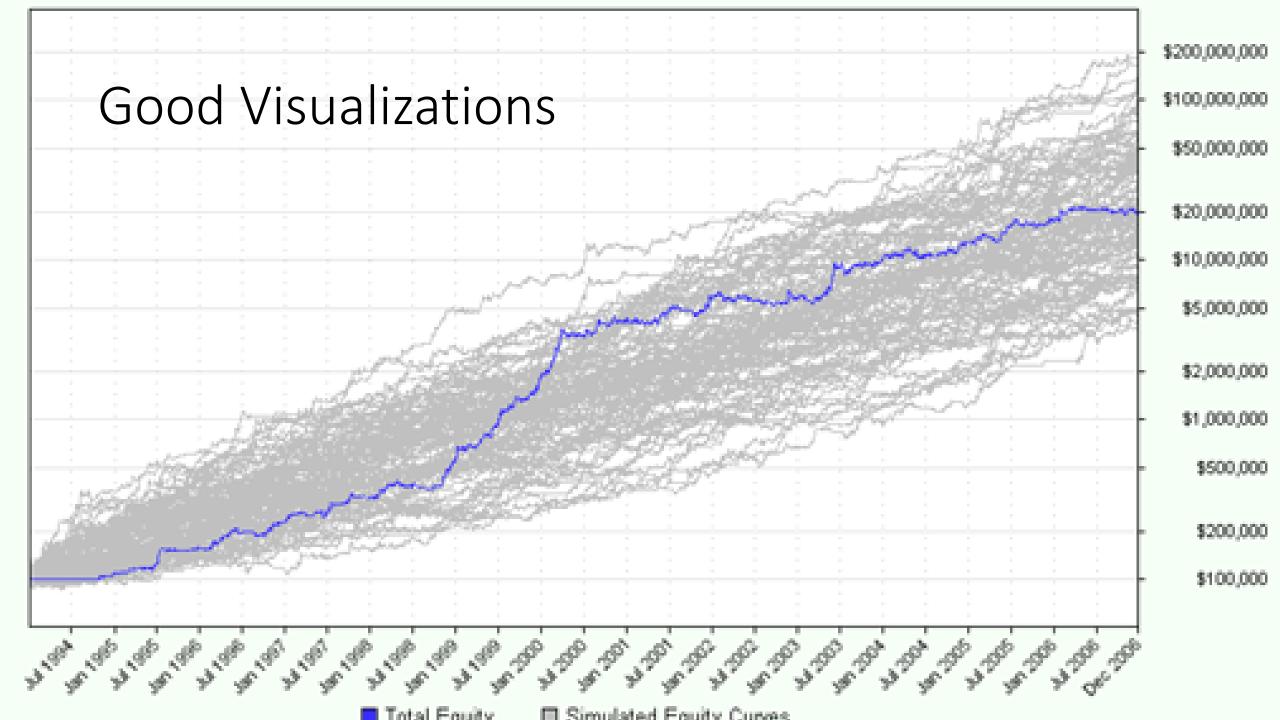

## Again... why visuals

- The human brain processes visual/pictorial information 700,000 times faster than text.
- Humans in general are wired to look for patterns
- Text has a low rate of information transfer