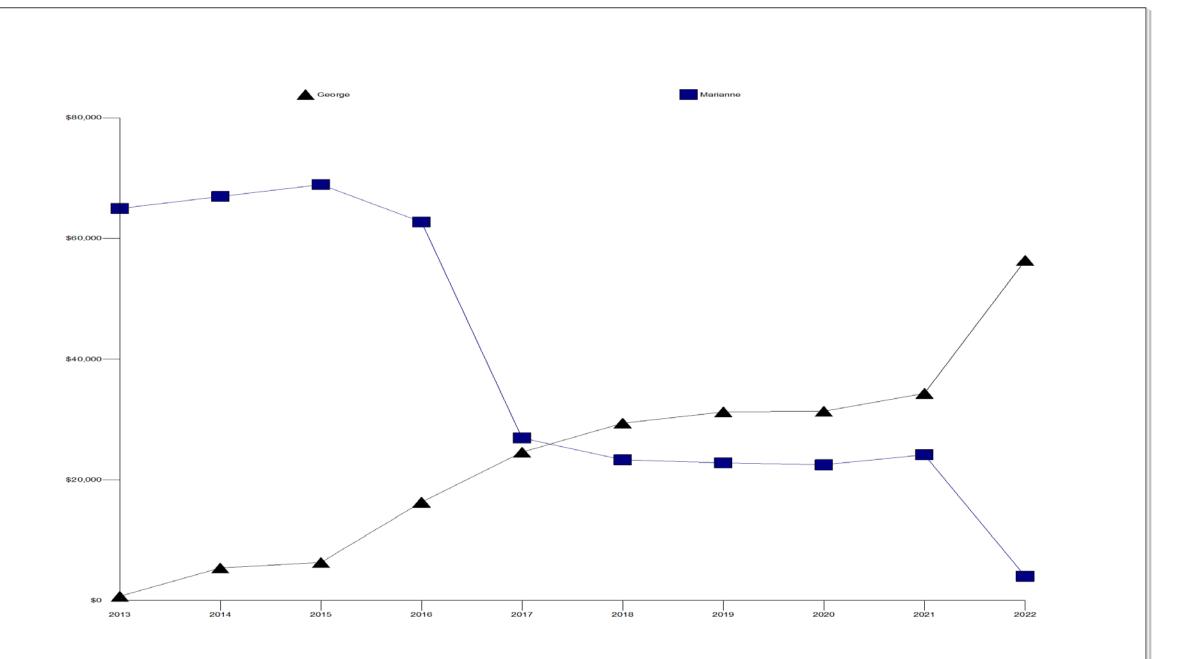

|
| a de la secta de la secta de la s     |                |           |            |               |             |            |            |                   |

## We are easily distracted

Are you easily distracted?



# So again... why visuals?

- Processing speed of information much quicker
- Properly constructed, a visual representation of financial information can reduce number anxiety and increase the speed of decisionmaking

Properly constructed visuals can help reduce anxiety and allow the parties in a divorce to understand and make more fully informed decisions about their divorce, and their future.

# What is a properly constructed visual?

- Follows good design principles
- Data/text ratio is high
- Appropriate for the information being conveyed





### Anchor Text









#### Figure 1 - Income and Expenses

\$12,000.00



Figure 2 - Income and Expense for Doris Smith



### Spouse

Equivalents, Real Estate and Retirement.

## Tools to create visualizations

Excel – can be created in minutes

Tableau (www.tableausoftware.com)

### Questions?