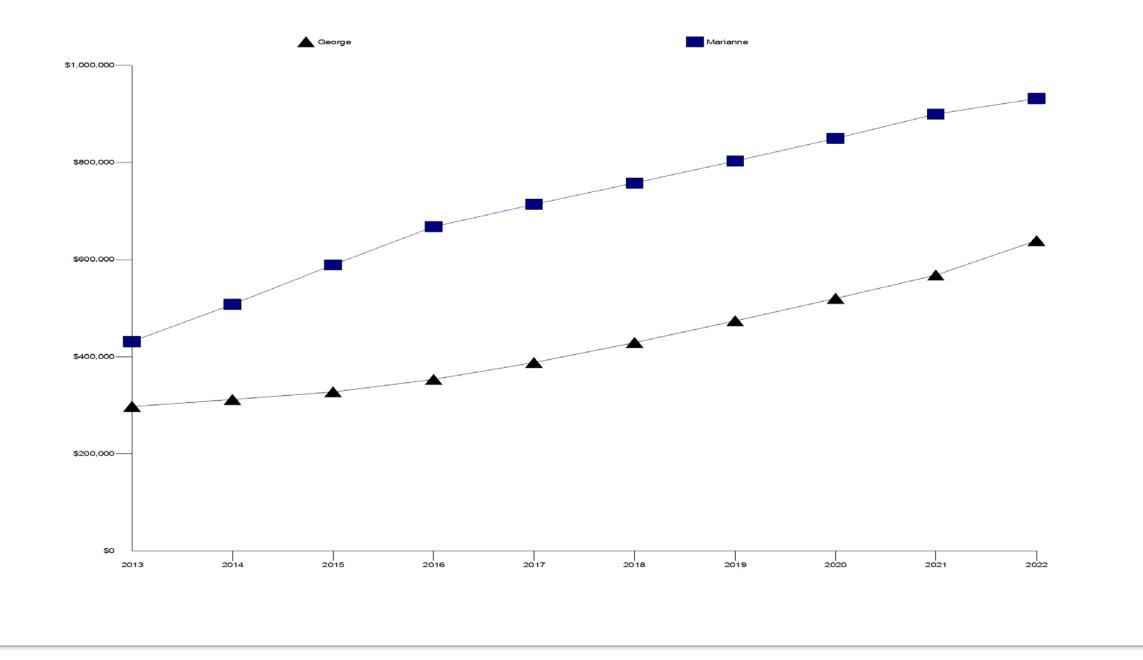

|
| a de la secta de la secta de la s     |                |           |            |               |             |            |            |                   |

## We are easily distracted

Are you easily distracted?



# So again... why visuals?

- Processing speed of information much quicker
- Properly constructed, a visual representation of financial information can reduce number anxiety and increase the speed of decisionmaking

Properly constructed visuals can help reduce anxiety and allow the parties in a divorce to understand and make more fully informed decisions about their divorce, and their future.

# What is a properly constructed visual?

- Follows good design principles
- Data/text ratio is high
- Appropriate for the information being conveyed





### Anchor Text









#### Figure 1 - Income and Expenses

\$12,000.00



Figure 2 - Income and Expense for Doris Smith



### Spouse

Equivalents, Real Estate and Retirement.

## Tools to create visualizations

Excel – can be created in minutes

Tableau (www.tableausoftware.com)

### Questions?