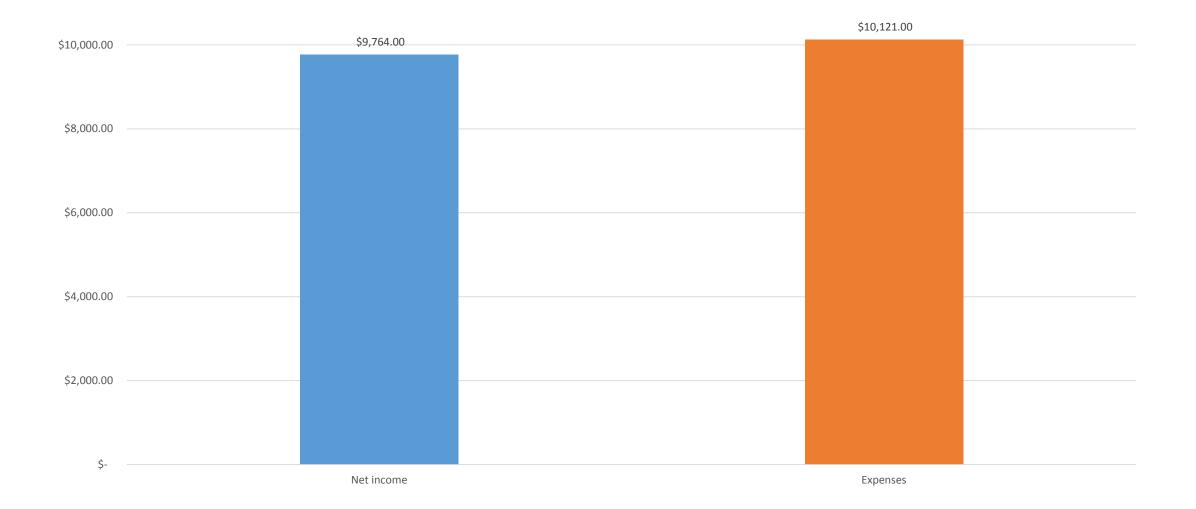

## Again... why visuals

- The human brain processes visual/pictorial information 700,000 times faster than text.
- Humans in general are wired to look for patterns
- Text has a low rate of information transfer