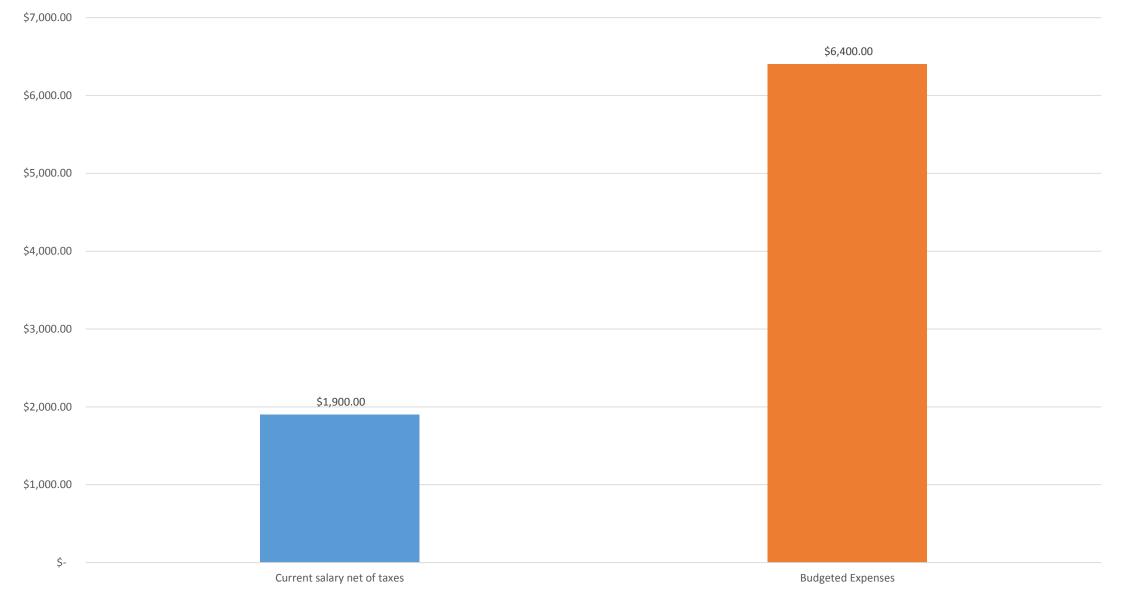

## Again... why visuals

- The human brain processes visual/pictorial information 700,000 times faster than text.
- Humans in general are wired to look for patterns
- Text has a low rate of information transfer